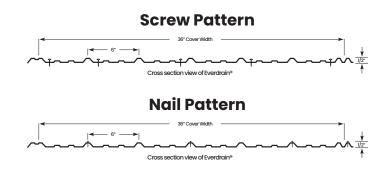

| 2.10#               |
| 26 Ga. Quartz                                                                                              | 40 Years*           | 2.43#               |
| 29 Ga. Liner Panel (Brite White Only)                                                                      | 10 Years*           | 1.82#               |
| 29 Ga. Galvalume Plus                                                                                      | 25 Years*           | 2.08#               |
| 29 Ga. Bare G90 AcryZinc®                                                                                  | 20 Years*           | 2.10#               |
| Refer to the following color guides: Synergy"  *Please refer to Everlast Roofing, Inc.'s warranty details. | <sup>4</sup> Quartz |                     |



- Prices are FOB Everlast Roofing, Inc.
- No returns allowed on custom cut and special order roofing, siding and accessories. Stock items are returnable subject to a 25% restocking charge plus freight.
- Sheet lengths under four feet, add \$1.00 per piece cutting charge.
- All pricing includes standard packaging.

  Job site delivery must be accessible for 45' flat bed trailer, per-arranged with Everlast Roofing for approval and planned unloading.

  A drop charge of \$200.00 will apply to all job site deliveries, in addition to the regular freight rate.
- A \$50.00 drop charge will apply to all orders under \$500.00. Orders may be grouped if delivered to the same location.
- Lengths over 40': please inquiré.
  Uniform appearance of bare AcryZinc® and bare Galvalume is not quaranteed.
-