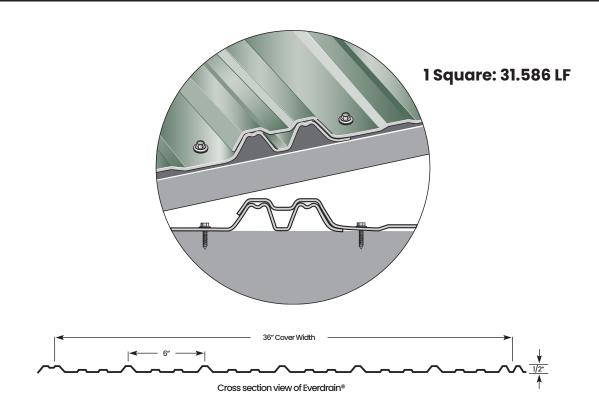

## **EVERDRAIN®**

## Panel Information



| Everdrain®                                                                                                 | Warranty            | Weight Per Lin. Ft. |
|------------------------------------------------------------------------------------------------------------|---------------------|---------------------|
| 28 Ga. OMNI                                                                                                | 50 Years*           | 2.10#               |
| 26 Ga. Quartz                                                                                              | 40 Years*           | 2.43#               |
| 29 Ga. Liner Panel (Brite White Only)                                                                      | 10 Years*           | 1.82#               |
| 29 Ga. Galvalume Plus